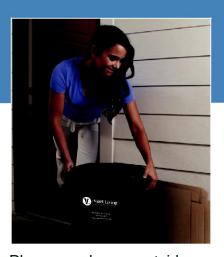

Place your boxes outside, underneath or behind your Valet Living container between 5:00 PM and 7:00 PM for collection.

Contact Valet Living Support if you have a large amount of boxes that will be placed outside with your waste and recycling.